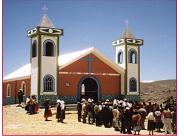

## **HOW TO DONATE...**

You can make an individual gift to build a Memorial Chapel, or groups or organizations can pool their donations.

If you wish, you can also specify in your will that a Memorial Chapel be erected in your name or anyone you choose.

Please consider this unique opportunity to honor someone special and help the Lord's most impoverished followers.



## Salesian Missions Memorial Chapels

...a unique and special way to honor someone!

You can have a Memorial Chapel built in honor of your favorite saint and dedicate it to anyone you wish – living or deceased. What a wonderful way to remember a loved one – and help provide a worthy place of worship for poor children and their families.





Thanks to your generosity, these Chapels were built!

## **Memorial Chapel Donation Form**

- Your gift will provide building materials and the transportation of materials to each individual Memorial Chapel site.
- Your gift of \$20,000 will build a Village Memorial Chapel.
- Your gift of \$25,000 will build a Memorial Chapel in the most remote, difficult and forgotten areas.
- Your gift of \$30,000 will build a Memorial Chapel in the most far removed and neglected areas.

Enclosed is my gift of \$\_\_\_\_\_ for a Memorial Chapel.

| Please contact me. I'd like more e-mail or phone us, if you wish) | informat | ion. (Yo | u can also |
|-------------------------------------------------------------------|----------|----------|------------|
| (Please print carefully)