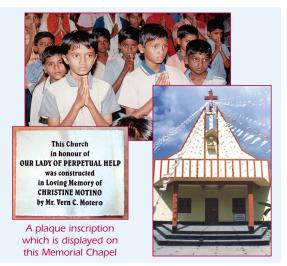

## **HOW TO DONATE...**

You can make an individual gift to build a Memorial Chapel, or groups or organizations can pool their donations.

If you wish, you can also specify in your will that a Memorial Chapel be erected in your name or anyone you choose.

Please consider this unique opportunity to honor someone special and help the Lord's most impoverished followers.



## Salesian Missions Memorial Chapels

...a unique and special way to honor someone!

You can have a Memorial Chapel built in honor of your favorite saint and dedicate it to anyone you wish – living or deceased. What a wonderful way to remember a loved one – and help provide a worthy place of worship for poor children and their families.





Thanks to your generosity, these Chapels were built!

## **Memorial Chapel Donation Form**

- Your gift will provide building materials and the transportation of materials to each individual Memorial Chapel site.
- Your gift of \$20,000 will build a Village Memorial Chapel.
- Your gift of \$25,000 will build a Memorial Chapel in the most remote, difficult and forgotten areas.
- Your gift of \$30,000 will build a Memorial Chapel in the most far remov