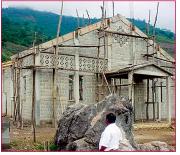

## Building Memorial Chapels...

Once completed, this beautiful new Chapel will replace ramshackle structures like the one above and give poor people a dignified place for Mass.

Literally millions of people throughout Africa, Central and South America and India are celebrating the Holy Sacrifice of the Mass in the most primitive of conditions.