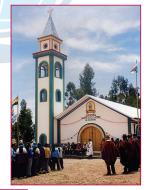

## **HOW TO DONATE...**

You can make an individual gift to build a Memorial Chapel, or groups or organizations can pool their donations.

If you wish, you can also specify in your will that a Memorial Chapel be erected in your name or anyone you choose.

Please consider this unique opportunity to honor someone special and help the Lord's most impoverished followers.



## Salesian Missions Memorial Chapels

...a unique and special way to honor someone!

You can have a Memorial Chapel built in honor of your favorite saint and dedicate it to anyone you wish – living or deceased. What a wonderful way to remember a loved one – and help provide a worthy place of worship for poor children and their families.





Thanks to your generosity, these Chapels were built!

## **Memorial Chapel Donation Form**

- Your gift will provide building materials and the transportation of materials to each individual Memorial Chapel site.
- Your gift of \$20,000 will build a Village Memorial Chapel.
- Your gift of \$25,000 will build a Memorial Chapel in the most remote, difficult and forgotten areas.
- Your gift of \$30,000 will build a Memorial Chapel in the most far removed and neglected areas.

Enclosed is my gift of \$\_\_\_\_\_ for a Memorial Chapel.

| Please contact me. I'd like more e-mail or phone us, if you wish) | informat | ion. (Yo | u can also |
|-------------------------------------------------------------------|----------|----------|------------|
| (Please print carefully)